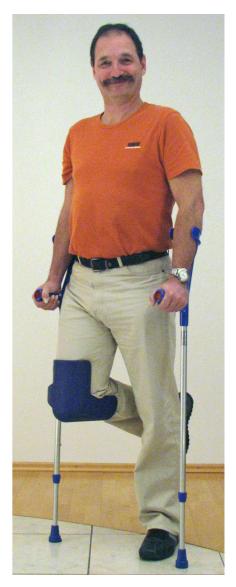

## mounting tutorial for the genuS kneewalker

At first adjust the crutches to the right length. By that Your shoulders shall not be pulled up, they shall hang normally and unstrained on the body. By that adjust the handgrips in a hight, in which both hands are hanging on straight arms beside Your hip. Please see the example picture beside.