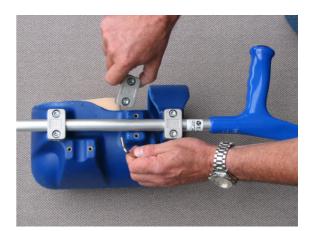

Now put the **genuS kneewalker** on a table with the screw - holes upwards. Lay the crutch into the fixing - guideways and fix the clamps LOOSE with the screws. Please mind that You still can move the crutch easily in the guideways for the adjusting of the proper position of the kneewalker.

Because the kneewalker can become used for the left or the right leg, please mind that You'll choose the matching fixing - guideways. The 2nd picture shows the mounting of the kneewalker on the crutch.