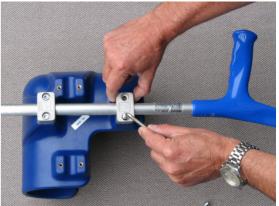

Now put the **genuS kneewalker** on a table with the screw - holes upwards. Lay the crutch into the fixing - guideways and fix the clamps LOOSE with the screws. Please mind that You still can move the crutch easily in the guideways for the adjusting of the proper position of the kneewalker.

Because the kneewalker can become used for the left or the right leg, please mind that You'll choose the matching fixing - guideways. The 2nd picture shows the mounting of the kneewalker on the crutch.

Now fix the screws tight. Mind please, that You NEVER fix the lower clamp above the upper end of the inner crutch - tube, but ALLWAYS underneath in a region in which there are both tubes of the crutch! Please see also the video on the website.