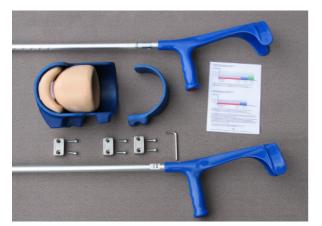

## mounting tutorial for the genuS kneewalker

At first adjust the crutches to the right length. By that Your shoulders shall not be pulled up, they shall hang normally and unstrained on the body. By that adjust the handgrips in a hight, in which both hands are hanging on straight arms beside Your hip. Please see the example picture beside.

Now put the **genuS kneewalker** on a table with the screw - holes upwards. Lay the crutch into the fixing - guideways and fix the clamps LOOSE with the screws. Please mind that You still can move the crutch easily in the guideways for the adjusting of the proper position of the kneewalker.

Because the kneewalker can become used for the left or the right leg, please mind that You'll choose the matching fixing - guideways. The 2nd picture shows the mounting of the kneewalker on the crutch.

Now stick the added rubbermat as a stuffing into the kneewalker.

After that stand upright and slide the kneewalker upwards on the crutch -tube up to the bended knee of the injured leg. The kneewalker should be adjusted one finger broad lower than felt with the hanging knee in the shell. This process is easier to do with the help of a 2nd person.

Now fix the screws tight. Mind please, that You NEVER fix the lower clamp above the upper end of the inner crutch - tube, but ALLWAYS underneath in a region in which there are both tubes of the crutch! Please see also the video on the website.