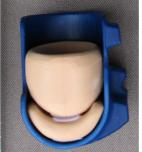

Now stick the added rubbermat as a stuffing into the kneewalker.

After that stand upright and slide the kneewalker upwards on the crutch -tube up to the bended knee of the injured leg. The kneewalker should be adjusted one finger broad lower than felt with the hanging knee in the shell. This process is easier to do with the help of a 2nd person.